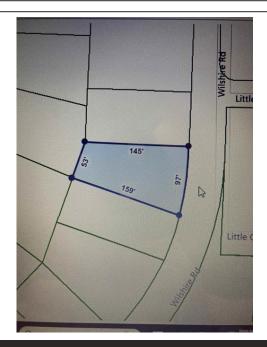

## Block 2 Lot 160, Wilshire Rd Fairfield Bay, AR 72088

MLS #: 25018749
Land | Lot: 11,326 ft<sup>2</sup>

» More Info: Block2Lot160.IsForSale.com

Landry Greers Ferry Lake Realty LLC. 112 Dave Creek Parkway Fairfield Bay, AR 72088 (501) 884-4663

Tammy Landry (501) 412-0182 (Mobile) (501) 884-4663 (Office) tammy@landrylakerealty.com www.landrylakerealty.com

Welcome to your own slice of paradise in beautiful Fairfield Bay, Arkansas! This spacious vacant triangle shaped lot offers the perfect opportunity to build your dream home in one of the most desirable locations in the state, with access to a wealth of amenities. Just minutes away from stunning Greers Ferry Lake. Whether you're an avid fisherman, boater, or simply enjoy relaxing by the water, this location has something for everyone. But that's not all Fairfield Bay also offers a wide range of amenities to its residents, including 3 swimming pools, 2 18-hole golf courses, hiking and biking trails, ATV/UTV trails, pickleball and tennis courts, and a full-service marina. Whether you're looking for outdoor adventure, a friendly game of tennis, or a relaxing day by the pool, Fairfield Bay has you covered. The lot itself is generously sized and offers plenty of room for your custom-built home, as well as any additional amenities you desire. With easy access to utilities and services, including water, sewer, and electricity, you'll have everything you need to make your dream a reality. Buyer to pay all closing costs and title insurance.